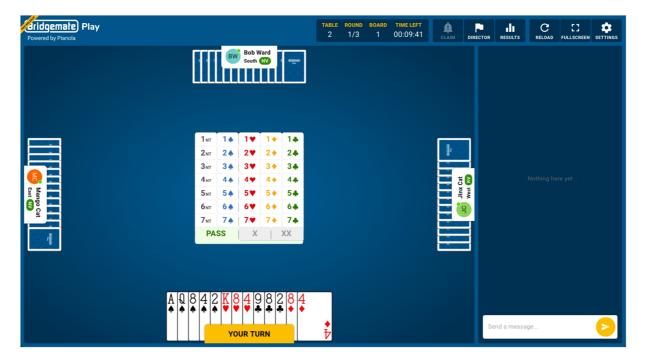

### Bidding

Choose your bids and then click to confirm. This is also where you make any alert to your opponents Bridgemate Play uses "self alerts", which are seen by you and your opponents but not your partner.

### Playing

Playing goes straightforward by clicking on the card that you want to play.