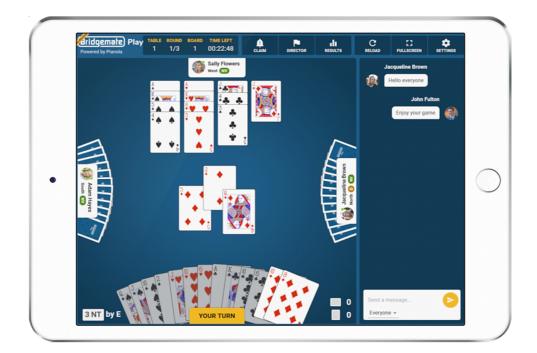

### Playing a board

When the director starts the game, you will be taken to your first table and the first board is automatically started. You can chat with the other people at the table openly or in a private chat with your opponents.

### Bidding

Choose your bids and then click to confirm. This is also where you make any alert to your opponents Bridgemate Play uses "self alerts", which are seen by you and your opponents but not your partner.

### Playing

Playing goes straightforward by clicking on the card that you want to play.