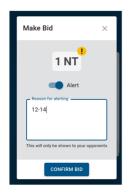

### Bidding

Choose your bids and then click to confirm. This is also where you make any alert to your opponents Bridgemate Play uses "self alerts", which are seen by you and your opponents but not your partner.